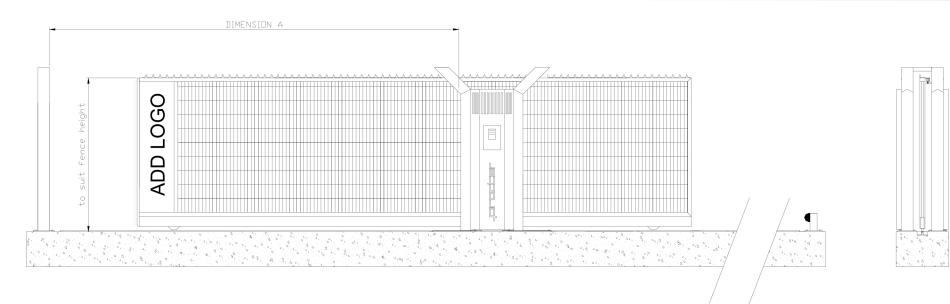

## PRO-GLIDE Series 20 Tracked Welded Mesh Gate

PG20-TM1

| DIM A | DIM B | DIM C |
|-------|-------|-------|
| 3000  | 3100  | 7850  |
| 4000  | 4100  | 10100 |
| 5000  | 5120  | 12140 |
| 6000  | 6120  | 14290 |
| 7000  | 7150  | 16350 |
| 8000  | 8150  | 18750 |
| 9000  | 9150  | 20750 |
| 10000 | 10200 | 22850 |