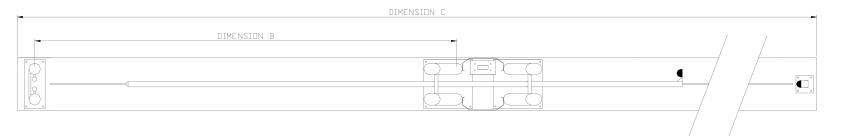

## PRO-GLIDE Series 20 Tracked Welded Mesh Gate

PG20-TM1

| DIM A | DIM B | DIM C |
|-------|-------|-------|
| 3000  | 3100  | 7850  |
| 4000  | 4100  | 10100 |
| 5000  | 5120  | 12140 |
| 6000  | 6120  | 14290 |
| 7000  | 7150  | 16350 |
| 8000  | 8150  | 18750 |
| 9000  | 9150  | 20750 |
| 10000 | 10200 | 22850 |