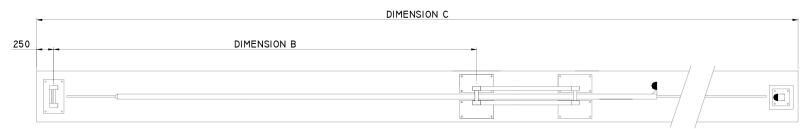

## PRO-GLIDE Series 10 Tracked Welded Mesh Gate

PG10-TW1

| DIM A | DIM B | DIM C |
|-------|-------|-------|
| 3000  | 3100  | 7850  |
| 4000  | 4100  | 10100 |
| 5000  | 5120  | 12140 |
| 6000  | 6120  | 14290 |
| 7000  | 7150  | 16350 |
| 8000  | 8150  | 18750 |
| 9000  | 9150  | 20750 |
| 10000 | 10200 | 22850 |
|       |       |       |