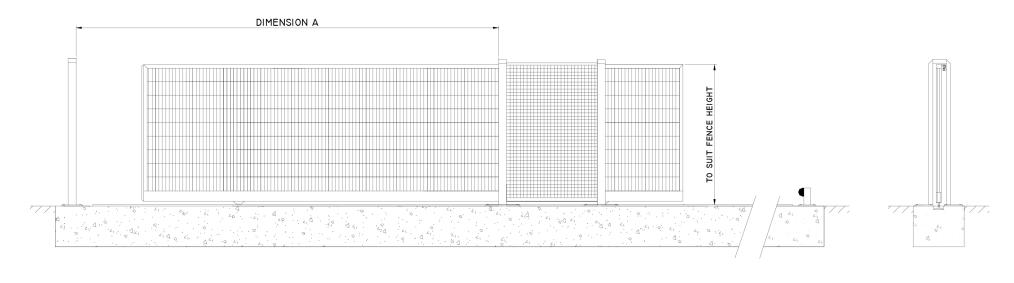

## PRO-GLIDE Series 10 Tracked Welded Mesh Gate

PG10-TW1

| DIM A | DIM B | DIM C |
|-------|-------|-------|
| 3000  | 3100  | 7850  |
| 4000  | 4100  | 10100 |
| 5000  | 5120  | 12140 |
| 6000  | 6120  | 14290 |
| 7000  | 7150  | 16350 |
| 8000  | 8150  | 18750 |
| 9000  | 9150  | 20750 |
| 10000 | 10200 | 22850 |
|       |       |       |