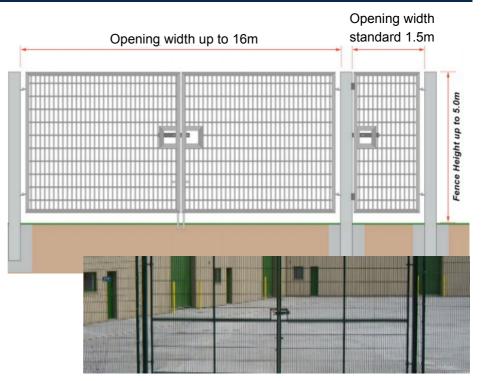

Very large gate span swing gates need a very large space to open into, so sliding gates may be more suitable.

Can be made up to 5m high and for openings up to 16m sliding gates for wider openings). Finish can be galvanised or powder-coated in any colour, plus company logos added.

## **Product Data**

| Finish                                                                                                                                                                                     | Hot dip Galvanised to BS EN ISO 1461:2009 and polyester coated to a range or RAL colours.              |
|--------------------------------------------------------------------------------------------------------------------------------------------------------------------------------------------|--------------------------------------------------------------------------------------------------------|
| Gate Height (wide range of heights available to your suit application)                                                                                                                     | 1m - 5m                                                                                                |
| Gate Opening Width (wide range of width available to suit your application)                                                                                                                | 1.0m - 16.0m                                                                                           |
| <ul> <li>Matching Pedestrian Gate Available &amp; Automation and Access<br/>Control Available (Including CE marked safety equipment, meet<br/>Health &amp; Safety requirements)</li> </ul> | Palisade and Balustrade Security Gates available, please ask for relevant Datasheet for your interest. |