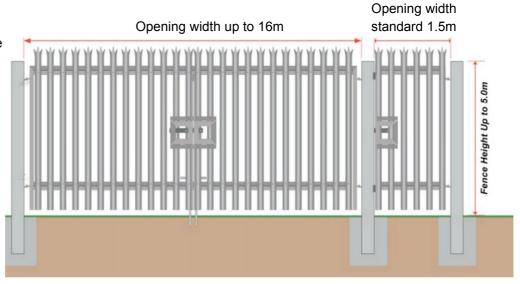

## **Product Data**

| Finish                                                                                                                                                 | Hot dip Galvanised to BS EN ISO 1461:2009 and polyester coated to a range of RAL colours                |
|--------------------------------------------------------------------------------------------------------------------------------------------------------|---------------------------------------------------------------------------------------------------------|
| Gate Height (wide range of heights available to suit your application)                                                                                 | 1.8m - 5.0m                                                                                             |
| Gate Opening Width (wide range of width available to suit your application)                                                                            | 1.0m - 16.0m                                                                                            |
| Matching Pedestrian Gate Available & automation and Access Control Available (Including CE marked safety equipment, meet Health & Safety requirements) | Balustrade and Weldmesh Security Gates available, please ask for relevant Data Sheet for your interest. |