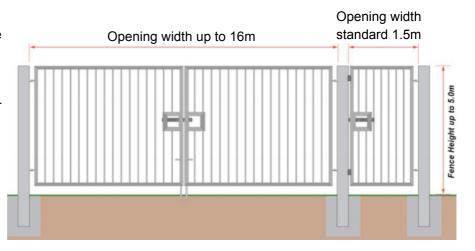

Available in a range of standard heights and specifications to match the style of fencing, balustrade swing gates have an opening width to up to 16m.

Very large span swing gates need a very large space to open into, so sliding gates may be more suitable.

| Product Data                                                                                                      |                                                                                                      |
|-------------------------------------------------------------------------------------------------------------------|------------------------------------------------------------------------------------------------------|
| Finish                                                                                                            | Hot dip Galvanised to BS EN ISO 1461:2009 and polyester coated to a range of RAL colours             |
| Gate Height (wide range of heights available to suit your application)                                            | 1.0 - 5m                                                                                             |
| Gate Opening Width (wide range of width available to suit your application)                                       | 1.0 - 16.0m                                                                                          |
| - Matching Pedestrian Gate Available                                                                              | Palisade and Weldmesh Security Gates available, please ask for relevant Datasheet for your interest. |
| Automation and Access Control Available (Including CE marked safety equipment, meet Health & Safety requirements) |                                                                                                      |