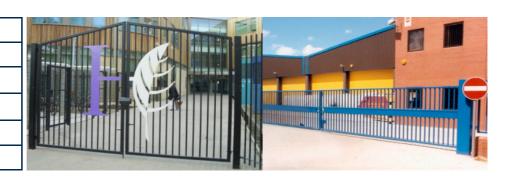

## Balustrade Gates PCD14

Balustrade swing gates provide good security and are generally used to where aesthetics are important.

The gates can be finished in company or school's matching colour scheme and logos can be added.

## **Applications**

| Prestigious Main Entrances |
|----------------------------|
| Perimeter—medium security  |
| Schools                    |
| Airports                   |
| Commercial Premises        |
| Industrial Units           |
|                            |