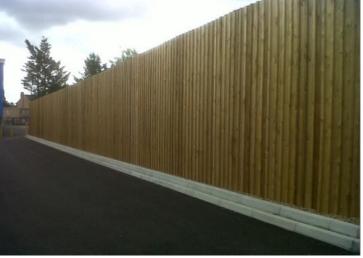

## Acoustic Fencing

PCD12

Acoustic fencing has qualities which help create a barrier to noise. For this reason, acoustic fencing is often used as a boundary fence to motorways and other busy roads when they are close to residential areas.

We have a range of both Timber and Composite solutions to choose from.