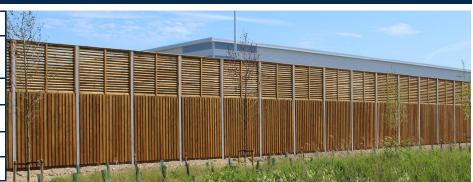

## Acoustic Fencing

PCD12

Acoustic fencing has qualities which help create a barrier to noise. For this reason, acoustic fencing is often used as a boundary fence to motorways and other busy roads when they are close to residential areas.

We have a range of both Timber and Composite solutions to choose from.