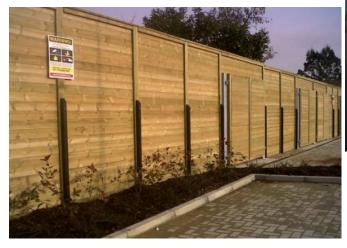

## Acoustic Fencing

PCD12

Acoustic fencing has qualities which help create a barrier to noise. For this reason, acoustic fencing is often used as a boundary fence to motorways and other busy roads when they are close to residential areas.

We have a range of both Timber and Composite solutions to choose from.