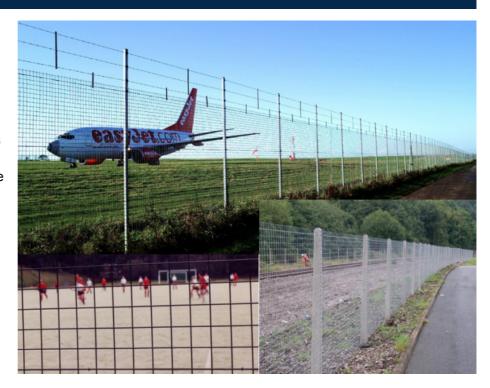

## **Weldmesh Fencing**

PCD06

Weldmesh fencing provides a cost effective perimeter fencing solution for sites such as schools, factories, distribution centres and sports facilities. Supplied on a roll in wire diameters from 2.5mm to 3.5mm, weldmesh is fixed to horizontal wires which run through either steel or concrete posts. For sites where more security is required, a top extension or either barb or razor wire is easily installed.

## **Applications**

| Boundary demarcation        |                                                                                                                                                                                                                                                                                                                                                                                                                                                                                                                                                                                                                                                                                                                                                                                                                                                                                                                                                                                                                                                                                                                                                                                                                                                                                                                                                                                                                                                                                                                                                                                                                                                                                                                                                                                                                                                                                                                                                                                                                                                                                                                                |
|-----------------------------|--------------------------------------------------------------------------------------------------------------------------------------------------------------------------------------------------------------------------------------------------------------------------------------------------------------------------------------------------------------------------------------------------------------------------------------------------------------------------------------------------------------------------------------------------------------------------------------------------------------------------------------------------------------------------------------------------------------------------------------------------------------------------------------------------------------------------------------------------------------------------------------------------------------------------------------------------------------------------------------------------------------------------------------------------------------------------------------------------------------------------------------------------------------------------------------------------------------------------------------------------------------------------------------------------------------------------------------------------------------------------------------------------------------------------------------------------------------------------------------------------------------------------------------------------------------------------------------------------------------------------------------------------------------------------------------------------------------------------------------------------------------------------------------------------------------------------------------------------------------------------------------------------------------------------------------------------------------------------------------------------------------------------------------------------------------------------------------------------------------------------------|
| Perimeter - low security    |                                                                                                                                                                                                                                                                                                                                                                                                                                                                                                                                                                                                                                                                                                                                                                                                                                                                                                                                                                                                                                                                                                                                                                                                                                                                                                                                                                                                                                                                                                                                                                                                                                                                                                                                                                                                                                                                                                                                                                                                                                                                                                                                |
| Perimeter - medium security | The Line of the li |
| Schools                     |                                                                                                                                                                                                                                                                                                                                                                                                                                                                                                                                                                                                                                                                                                                                                                                                                                                                                                                                                                                                                                                                                                                                                                                                                                                                                                                                                                                                                                                                                                                                                                                                                                                                                                                                                                                                                                                                                                                                                                                                                                                                                                                                |
| Warehousing                 |                                                                                                                                                                                                                                                                                                                                                                                                                                                                                                                                                                                                                                                                                                                                                                                                                                                                                                                                                                                                                                                                                                                                                                                                                                                                                                                                                                                                                                                                                                                                                                                                                                                                                                                                                                                                                                                                                                                                                                                                                                                                                                                                |
| Industrial Units            |                                                                                                                                                                                                                                                                                                                                                                                                                                                                                                                                                                                                                                                                                                                                                                                                                                                                                                                                                                                                                                                                                                                                                                                                                                                                                                                                                                                                                                                                                                                                                                                                                                                                                                                                                                                                                                                                                                                                                                                                                                                                                                                                |