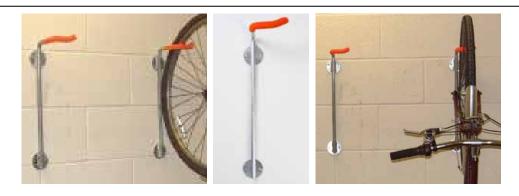

## The PROCTER Vertical Cycle Holder

The Vertical Cycle Holder is suitable for hanging bicycles from the wall, this cycle parking solution which is ideal where space is at a premium requires the user to take the full weight of the bicycle, but is extremely easy to use.

The front wheel of the bicycle is simply hooked over the foam protection bracket, the foam ensures that there is no damage to the cycle.

| Options     |                       |        |
|-------------|-----------------------|--------|
| Order Code  | Description           | Weight |
| 138 200 290 | Vertical Cycle Holder | 1.42kg |

## **Product details**

Galvanised 15mm steel bar. 80mm Flanged diameter. Heavy duty foam sleeve protection.

## Installation & use

Position rail to required position (ensure that the rear wheel of the bicycle will be off the ground). Mark out and drill holes. Attach the vertical cycle holder to the wall. This product is guaranteed for 12 months (*if installed and used correctly*).