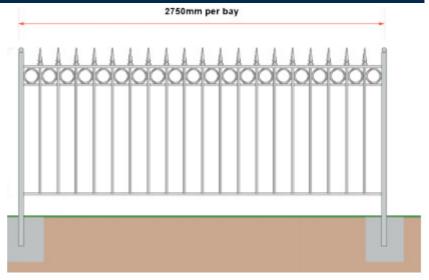

## Rondo Railings PCD40

Rondo Railings are manufactured from either CHS (circular hollow section) or solid bar vertical members supported on square hollow section posts.

The unique decorative finial heads are added to the system during the manufacturing process to make this a very attractive, yet secure boundary fence.

## **Product Data**

| Finish          | Hot dip Galvanised to BS EN ISO 1461:2009 and polyester coated to a range of RAL colours |           |             |                 |                  |  |
|-----------------|------------------------------------------------------------------------------------------|-----------|-------------|-----------------|------------------|--|
| Railings Height | Post Section                                                                             | Top Rail  | Bottom Rail | Bars (Tubular)  | Bars (Solid Bar) |  |
| 1.0m            | 50 x 50mm SHS                                                                            | 50 x 10mm | 50 x 10mm   | 21.3mm - 26.9mm | 12mm - 20mm      |  |
| 1.2m            | 50 x 50mm SHS                                                                            | 50 x 10mm | 50 x 10mm   | 21.3mm - 26.9mm | 12mm - 20mm      |  |
| 1.5m            | 50 x 50mm SHS                                                                            | 50 x 10mm | 50 x 10mm   | 21.3mm - 26.9mm | 12mm - 20mm      |  |
| 1.8m            | 60 x 60mm SHS                                                                            | 50 x 10mm | 50 x 10mm   | 21.3mm - 26.9mm | 12mm - 20mm      |  |
| 2.0m            | 80 x 80mm SHS                                                                            | 50 x 10mm | 50 x 10mm   | 21.3mm - 26.9mm | 12mm - 20mm      |  |
| 2.4m            | 80 x 80mm SHS                                                                            | 50 x 10mm | 50 x 10mm   | 21.3mm - 26.9mm | 12mm - 20mm      |  |
| 3.0m            | 80 x 80mm SHS                                                                            | 50 x 10mm | 50 x 10mm   | 21.3mm - 26.9mm | 12mm - 20mm      |  |