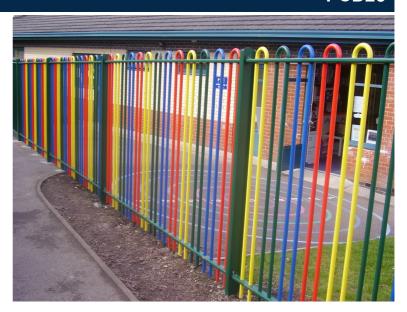

## **RoSPA Railings**

PCD25

The UltraBar is the RoSPA compliant bow top railing system for children's playground and school perimeter fences.

The system is compliant with BS EN ISO 1176-1 RoSPA guidelines and DDA requirements.

The UltraBar system is one of the most versatile railing systems available, developed for easy erection and supplied with pre-assembled panels that simply bolt into place.

Gates of all sizes can be produced galvanised to any standard RAL colour to match the railings.