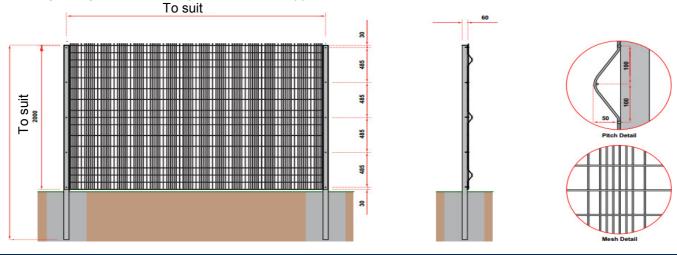

## PCD20

Pro-vario mesh fencing is a high quality system in the style of industry-standard Paladin fencing. It has the strength and durability of our Pro-mesh system, but with added visual appeal from a vertical banded pattern. Cost-effective for medium security levels and available in 1.2m and 3m heights. Posts are hollow steel tube, with panels manufactured from galvanised steel and polyester powder coated in a standard green RAL 6005. Non-standard colour is also available.

## **Product Data**

| Finish    | Hot Dip Galvanised to BS EN ISO 1461:2009 and polyester coated by a range of RAL colours |      |      |      |    |
|-----------|------------------------------------------------------------------------------------------|------|------|------|----|
| Height    | 1.2m                                                                                     | 1.8m | 2.0m | 2.4m | 3m |
| Mesh Size | 45mm x 22mm                                                                              |      |      |      |    |