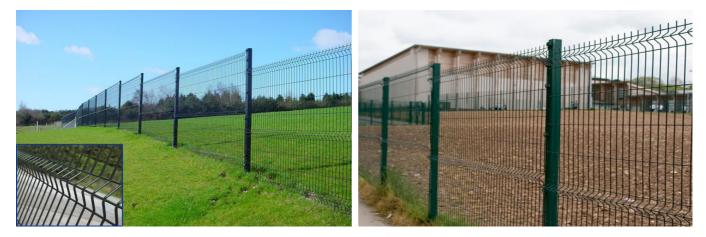

## PCD18

Our industry standard Pro-mesh panel fencing options are typically used for medium security applications, with the nature of the mesh panels making it difficult to climb and cut through. Pro-mesh also has an attractive appearance and the open yet very strong mesh allows good visibility through it.

Standard heights and ranging from 1.2m to 3.0m with finish galvanised and polyester coated in a range of standard RAL colours and non-standard colours if required.