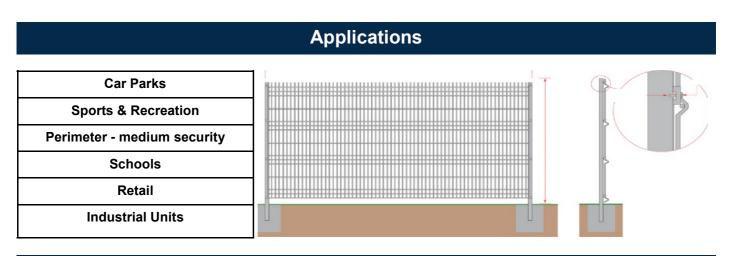

## **Product Data**

| Posts     | 60x40mm to 60x60mm and 80x40mm to 80x60mm options available.              |      |      |      |    |
|-----------|---------------------------------------------------------------------------|------|------|------|----|
| Height    | 1.2m                                                                      | 1.8m | 2.0m | 2.4m | 3m |
| Mesh Size | 200mm x 500mm apertures with 5mm horizontal wires reinforcing V-profiles. |      |      |      |    |