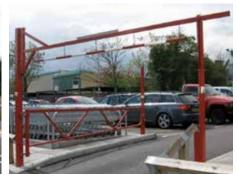

# The PROCTER Height Restrictor (Swing with Swing Gate)

The PROCTER Height Restrictor (Swing with Swing Gate) are for use where a height restriction is necessary to prevent access to high sided vehicles, with the combined benefit of closing off access for the entire site when required. This combination product of PROCTER's Swing Height Restrictor and Swing Gate is ideal for ensuring control of site access. The standard clearance of the Height Restrictor is 2.05m (+/- 70mm). The steel is galvanised to ensure longevity and painted red (other colours available, on request). The knocking bar (where fitted) is 48mm diameter tube, painted white with red reflective bands. The Swing Gate is manufactured from 60mm mild steel square tube and is designed to be self-latching with the leading edge of the gate low enough to ensure the gate is as safe as possible.

#### **Product details**

Standard Clearance; 2.05m (+/- 70mm) Base Plate; 400mm x 400mm x 10mm. Main Tube; 120mm x 120mm.

Main Tube; 120mm x 120mm. Galvanised steel, painted Red.

48mm knocking bar, coated white with Red Reflective Tape.