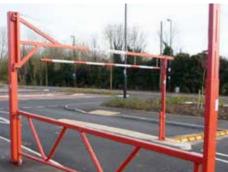

# The PROCTER Height Restrictor (Swing with Swing Gate)

The PROCTER Height Restrictor (Swing with Swing Gate) are for use where a height restriction is necessary to prevent access to high sided vehicles, with the combined benefit of closing off access for the entire site when required. This combination product of PROCTER's Swing Height Restrictor and Swing Gate is ideal for ensuring control of site access. The standard clearance of the Height Restrictor is 2.05m (+/- 70mm). The steel is galvanised to ensure longevity and painted red (other colours available, on request). The knocking bar (where fitted) is 48mm diameter tube, painted white with red reflective bands. The Swing Gate is manufactured from 60mm mild steel square tube and is designed to be self-latching with the leading edge of the gate low enough to ensure the gate is as safe as possible.

#### **Product details**

Standard Clearance; 2.05m (+/- 70mm) Base Plate; 400mm x 400mm x 10mm. Main Tube; 120mm x 120mm.

Main Tube; 120mm x 120mm. Galvanised steel, painted Red.

48mm knocking bar, coated white with Red Reflective Tape.