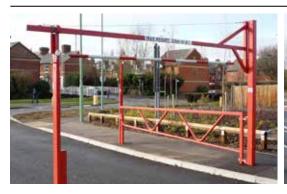

# The PROCTER Height Restrictor (Swing with Swing Gate)

The PROCTER Height Restrictor (Swing with Swing Gate) are for use where a height restriction is necessary to prevent access to high sided vehicles, with the combined benefit of closing off access for the entire site when required. This combination product of PROCTER's Swing Height Restrictor and Swing Gate is ideal for ensuring control of site access. The standard clearance of the Height Restrictor is 2.05m (+/- 70mm). The steel is galvanised to ensure longevity and painted red (other colours available, on request). The knocking bar (where fitted) is 48mm diameter tube, painted white with red reflective bands. The Swing Gate is manufactured from 60mm mild steel square tube and is designed to be self-latching with the leading edge of the gate low enough to ensure the gate is as safe as possible.

#### **Product details**

Standard Clearance; 2.05m (+/- 70mm) Base Plate; 400mm x 400mm x 10mm. Main Tube; 120mm x 120mm.

Main Tube; 120mm x 120mm. Galvanised steel, painted Red.

48mm knocking bar, coated white with Red Reflective Tape.