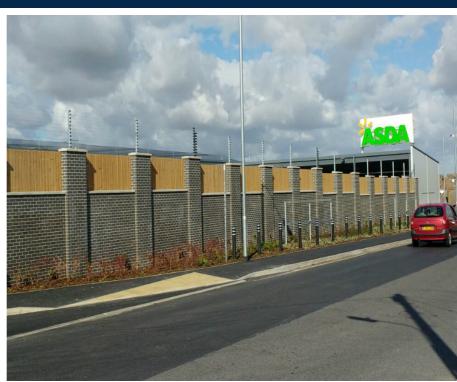

### **Pulse Monitored Fence**

PCD08

Gallagher Pulse Monitored Fence provides a high security solution for premises, factories producing high value or sensitive products, data centres, secure distribution centres etc. The electric fence works by giving a short, sharp, painful but safe electric shock to any would be intruder who touches it. There's also the obvious visual deterrent. Complies with BS1722:PART 17