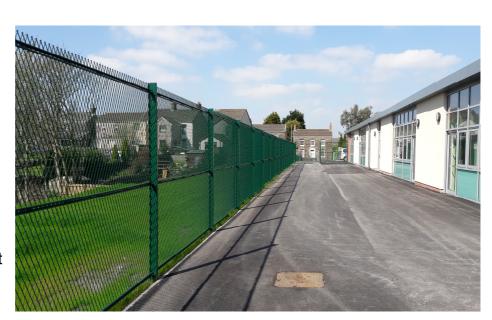

ExMesh PCD45

- Safety conscious design with no protruding bolts.
- Aesthetically pleasing.
- Suitable for sloping ground without stepping.
- Medium to high security system.
- The secure alternative to palisade or chain link.
- Versatile design means it can be adapted to any application.