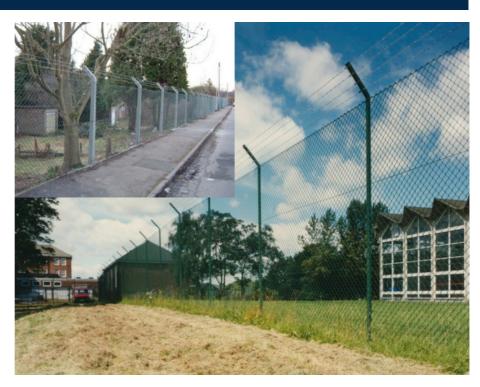

## **Chain Link Fencing**

PCD04

Procter Chain link is installed to the requirements of BS 1772 pt 1 & 10 and comes in a range of wire diameters from 2mm to 4.75mm. Typical applications include boundary, security, high security and sports, therefore making it suitable for many types if property and use.

## **Applications**

| Home Perimeters       |  |  |
|-----------------------|--|--|
| Municipal Playgrounds |  |  |
| School Playing Fields |  |  |
| Sports and Recreation |  |  |
| General Security      |  |  |

## **Product Data**

| Height          | 0.9m | 1.2m  | 1.5m                                                           | 1.8m                                                          | 2.1m | 2.4m | 2.7m | 3.0m |
|-----------------|------|-------|----------------------------------------------------------------|---------------------------------------------------------------|------|------|------|------|
| Wire Gauge (mm) |      |       | Finish                                                         |                                                               |      |      |      |      |
| 2.5             |      |       | Heavily Galvanised                                             |                                                               |      |      |      |      |
| 3.0             |      |       | P.V.C coated with a bright core                                |                                                               |      |      |      |      |
|                 | 2.1  | / 3.1 |                                                                | DVC sected with a relivenised wire core for double protection |      |      |      |      |
| 2.24 / 3.15     |      |       | P.V.C coated with a galvanised wire core for double protection |                                                               |      |      |      |      |