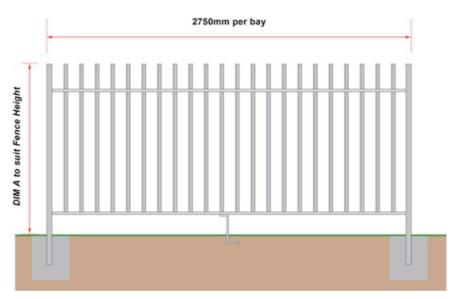

## **Product Data**

| Finish         | Hot dip Galvanised to BS EN ISO 1461:2009 and polyester coated to a range of RAL colours |           |             |      |  |
|----------------|------------------------------------------------------------------------------------------|-----------|-------------|------|--|
| Railing Height | Post section                                                                             | Top Rail  | Bottom Rail | Bars |  |
| 1.0m           | 50 x 50mm SHS                                                                            | 40 x 10mm | 40 x 10mm   | 12mm |  |
| 1.2m           | 50 x 50mm SHS                                                                            | 40 x 10mm | 40 x 10mm   | 12mm |  |
| 1.5m           | 50 x 50mm SHS                                                                            | 40 x 10mm | 40 x 10mm   | 16mm |  |
| 1.8m           | 60 x 60mm SHS                                                                            | 50 x 10mm | 50 x 10mm   | 16mm |  |
| 2.0m           | 60 x 60mm SHS                                                                            | 50 x 10mm | 50 x 10mm   | 20mm |  |
| 2.4m           | 80 x 80mm SHS                                                                            | 50 x 10mm | 50 x 10mm   | 20mm |  |
| 3.0m           | 80 x 80mm SHS                                                                            | 50 x 10mm | 50 x 10mm   | 20mm |  |