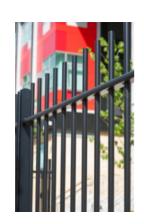

## **Blunt Top Railings**

PCD13

Our traditional solid bar blunt top railings are made to exceed the standards of BS 1722 pt9. The vertical bars can be made round, square bar face-forward, or square bar set at an angle of 45 degrees.

Matching Sliding Gates or Swing Gates can be supplied.

As standard, the railings and posts are galvanised but we also offer a wide range or polyester coated finishes. Height is typically from 450mm to 3m.