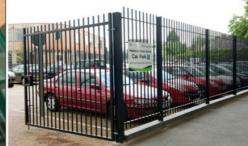

Matching Sliding Gates or Swing Gates can be supplied.

As standard, the railings and posts are galvanised but we also offer a wide range or polyester coated finishes. Height is typically from 450mm to 3m.